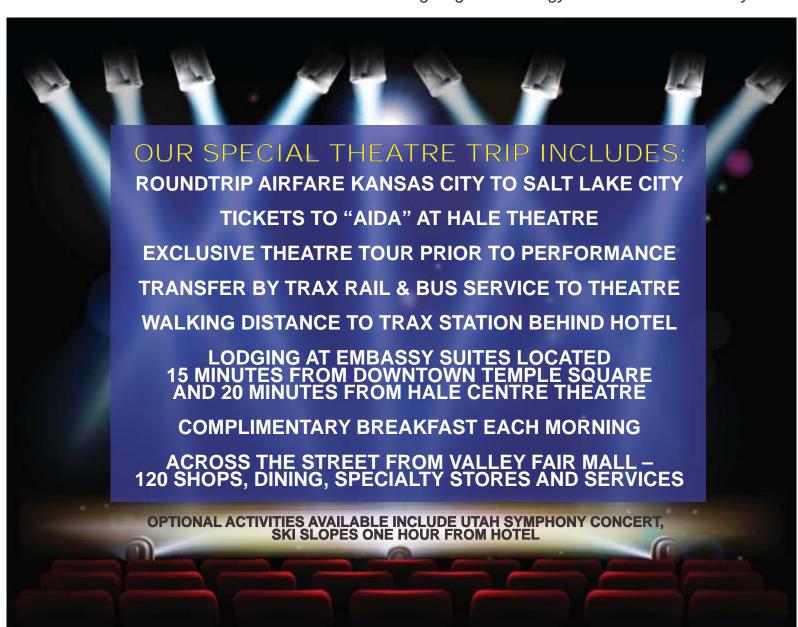

## THEATRE LAWRENCE JANUARY 2018 THEATRE TRIP

Join Mary and Linda for a spectacular trip!

Tickets to the New

Hale Centre Theatre's First Show:

The musical AIDA

Friday, January 12th

Join Us!
January 11 - 14, 2018 (4 days / 3 nights)
Includes Roundtrip Airfare from Kansas City to Salt Lake City
on Delta and 3 Nights at Embassy Suites, West Valley
\$899 Double Occupancy

## **FURTHER TRIP INFORMATION:**

Utah Symphony tickets range from \$40 to \$66, concert date January 13, Fischer conducts Rachmaninoff and Stravinsky

Ski slopes are approximately one hour from our hotel, fees not included in trip package

TRAX Line Fare Card included for transfers: airport to hotel and back, theatre and back and extra punches for downtown excursions

RSVP: Bev at 785-331-3311 or bevfalley@gmail.com

Pre-Travel Show Q&A on Wednesday, September 13, 5:30 PM THEATRE LAWRENCE, 4660 Bauer Farm Drive